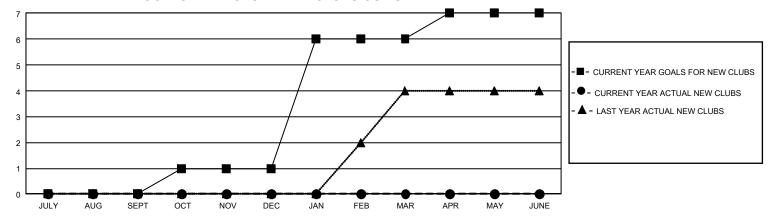

## GMT Constitutional Area 5 - J, Group H

REPORT DOES NOT INCLUDE CLUBS IN UNDISTRICTED AREAS.

| Clubs                 |               |           |               | Members               |                          |                         |                                                    |
|-----------------------|---------------|-----------|---------------|-----------------------|--------------------------|-------------------------|----------------------------------------------------|
| RESULTS FOR 2024-2025 |               |           |               | RESULTS FOR 2024-2025 |                          |                         |                                                    |
| QUARTER               | NEW CLUB GOAL | NEW CLUBS | DROPPED CLUBS | QUARTER ME            | EMBER GROWTH NET<br>GOAL | MEMBER GROWTH<br>ACTUAL | DROPPED MEMBERS<br>ACTUAL (including<br>transfers) |
| JULY/AUG/SEPT         | 0             | 0         | 1             | JULY/AUG/SEPT         | 262                      | 547                     | 232                                                |
| OCT/NOV/DEC           | 3             | 0         | 0             | OCT/NOV/DEC           | 270                      | 77                      | 53                                                 |
| JAN/FEB/MAR           | 15            | 0         | 0             | JAN/FEB/MAR           | 290                      | 0                       | 0                                                  |
| APR/MAY/JUNE          | 3             | 0         | 0             | APR/MAY/JUNE          | 238                      | 0                       | 0                                                  |

## GOALS AND ACTUAL NEW CLUBS CUMULATIVE