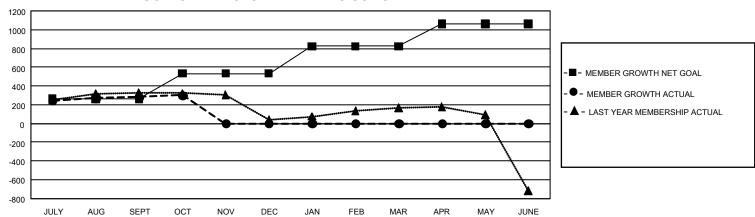

## GMT Constitutional Area 5 - J, Group H

REPORT DOES NOT INCLUDE CLUBS IN UNDISTRICTED AREAS.

| Clubs                 |               |           |               | Members               |                          |                         |                                                    |
|-----------------------|---------------|-----------|---------------|-----------------------|--------------------------|-------------------------|----------------------------------------------------|
| RESULTS FOR 2024-2025 |               |           |               | RESULTS FOR 2024-2025 |                          |                         |                                                    |
| QUARTER               | NEW CLUB GOAL | NEW CLUBS | DROPPED CLUBS | QUARTER ME            | EMBER GROWTH NET<br>GOAL | MEMBER GROWTH<br>ACTUAL | DROPPED MEMBERS<br>ACTUAL (including<br>transfers) |
| JULY/AUG/SEPT         | 0             | 0         | 1             | JULY/AUG/SEPT         | 262                      | 547                     | 232                                                |
| OCT/NOV/DEC           | 3             | 0         | 0             | OCT/NOV/DEC           | 270                      | 77                      | 53                                                 |
| JAN/FEB/MAR           | 15            | 0         | 0             | JAN/FEB/MAR           | 290                      | 0                       | 0                                                  |
| APR/MAY/JUNE          | 3             | 0         | 0             | APR/MAY/JUNE          | 238                      | 0                       | 0                                                  |

## GOALS AND ACTUAL MEMBERS CUMULATIVE

| DROPPED CLUBS: 1 |     | 219 CLUBS OF 380 ADDED 1<br>OR MORE NEW MEMBERS | GENDER DISTRIBUTION               |                 |  |
|------------------|-----|-------------------------------------------------|-----------------------------------|-----------------|--|
|                  |     |                                                 | MALE                              | 13,259 (75.05%) |  |
|                  |     |                                                 | FEMALE                            | 4,404 (24.93%)  |  |
| DROPPED MEMBERS  |     |                                                 | NON BINARY                        | 0 (0.00%)       |  |
| DECEASED         | 51  |                                                 | PREFER NOT TO ANSWER              | 3 (0.02%)       |  |
| CLUB CANCELLED   | 0   |                                                 | TOTAL FAMILY UNIT MEMBERS         | . 0             |  |
| OTHER            | 215 | CLICK HERE FOR                                  | TOTAL TARMET GIVE MEMBERS         |                 |  |
| TOTAL            | 266 | CUMULATIVE MEMBERSHIP DATA                      | FAMILY MEMBERS PAYING HALF DUES C |                 |  |